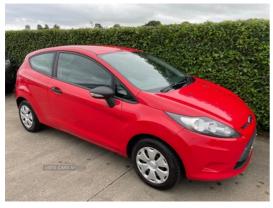

## Ford Fiesta 1.25 Studio 3dr | 2012

| Miles:           | 59322        |
|------------------|--------------|
| Fuel Type:       | Petrol       |
| Transmission:    | Manual       |
| Colour:          | Red          |
| Engine Size:     | 1242         |
| Tax Band:        | D (£160 p/a) |
| Body Style:      | Hatchback    |
| Insurance group: | 5E           |
| Reg:             | PHZ5179      |