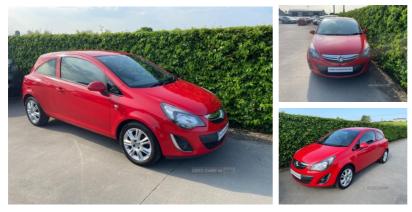

# Vauxhall Corsa 1.2 Energy 3dr [AC] | 2014

# £4,250

| Miles:           | 52339        |
|------------------|--------------|
| Fuel Type:       | Petrol       |
| Transmission:    | Manual       |
| Colour:          | Red          |
| Engine Size:     | 1229         |
| CO2 Emission:    | 129          |
| Tax Band:        | D (£160 p/a) |
| Body Style:      | Hatchback    |
| Insurance group: | 6E           |
| Reg:             | UNZ6845      |